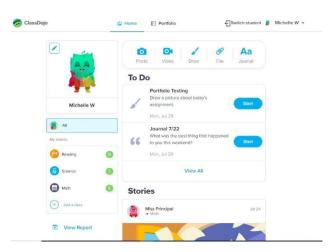

School use Class Dojo to send important messages to parents/carers, so please check the app regularly.

Class teachers will use Class DoJo to set

- Spellings
- Homework
- Home learning if self-isolating

These will appear on the student's profile as an activity or class story.

Teachers will try to set work that can be easily accessed and does not require a printer.

Pupils can complete the task on the app or upload photographic evidence to show completion.

Activities set will be shown as 'To Do'. If you are using the app on a mobile telephone then the most recent work will be at the bottom. If you are using a computer to access Class DoJo then the most recent task is at the top of the list.

Your child needs to click 'Start' to complete task and 'Hand in' when they have finished.

School will also use Class DoJo to send messages or important information. Parents do not need to reply as the programme automatically records the number of views.