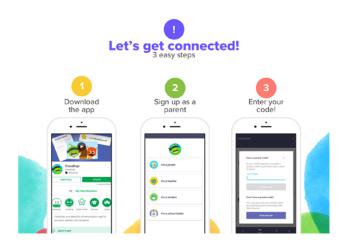

Parents will be sent an email invite or code to sign up to a Class Dojo account.

Once this is complete, a message will be sent to the parent's Class Dojo account with their child's student account details and login instructions.

## QUICK GUIDE TO CLASS DOJO