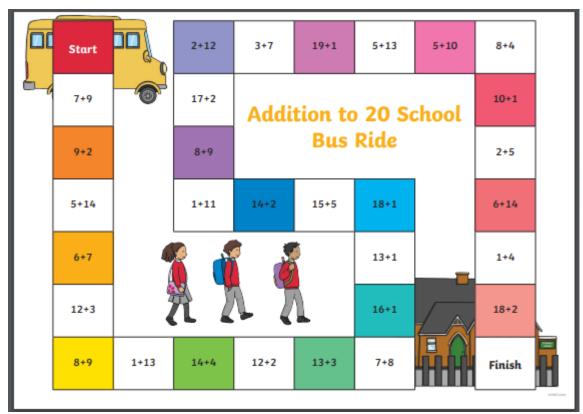

## Choose 4 activities from the grid below. Hand in date is Wednesday 10th February.

| Reading: read at least 3 x week. Write down your favourite books and favourite characters. Write a sentence about why you like them. | Research the Great Fire of London in 1666: write down 5 facts.                   | Write a list of super adjectives to describe a fire: for example, crackling, scary, warm |
|--------------------------------------------------------------------------------------------------------------------------------------|----------------------------------------------------------------------------------|------------------------------------------------------------------------------------------|
|                                                                                                                                      | Signed:                                                                          | Signed:                                                                                  |
|                                                                                                                                      | Date completed:                                                                  | Date completed:                                                                          |
| Signed:                                                                                                                              |                                                                                  |                                                                                          |
| Date completed:                                                                                                                      |                                                                                  |                                                                                          |
| Make a model of a Tudor house from 1666.                                                                                             | Paint a picture with a 'Fire' theme-<br>what colours and shades will you<br>use? | Maths - make your own track game. Examples on next sheet.                                |
| Signed:                                                                                                                              |                                                                                  | Signed:                                                                                  |
| Date completed:                                                                                                                      | Signed:<br>Date completed:                                                       | Date completed:                                                                          |