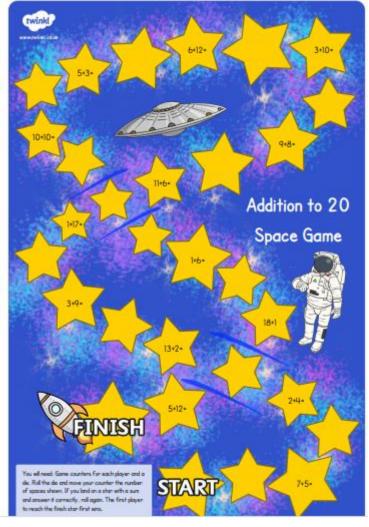

## Choose 4 activities from the grid below. Hand in date is Wednesday 10th February.

| Reading: read at least 3 x week. Write down your favourite books and favourite characters. Write a sentence about why you like them. | Research the Great Fire of London in 1666: write down 5 facts.                   | Write a list of super adjectives to describe a fire: for example, crackling, scary, warm |
|--------------------------------------------------------------------------------------------------------------------------------------|----------------------------------------------------------------------------------|------------------------------------------------------------------------------------------|
|                                                                                                                                      | Signed:                                                                          | Signed:                                                                                  |
|                                                                                                                                      | Date completed:                                                                  | Date completed:                                                                          |
| Signed:                                                                                                                              |                                                                                  |                                                                                          |
| Date completed:                                                                                                                      |                                                                                  |                                                                                          |
| Make a model of a Tudor house from 1666.                                                                                             | Paint a picture with a 'Fire' theme-<br>what colours and shades will you<br>use? | Maths - make your own track game. Examples on next sheet.                                |
| Signed:                                                                                                                              |                                                                                  | Signed:                                                                                  |
| Date completed:                                                                                                                      | Signed:<br>Date completed:                                                       | Date completed:                                                                          |